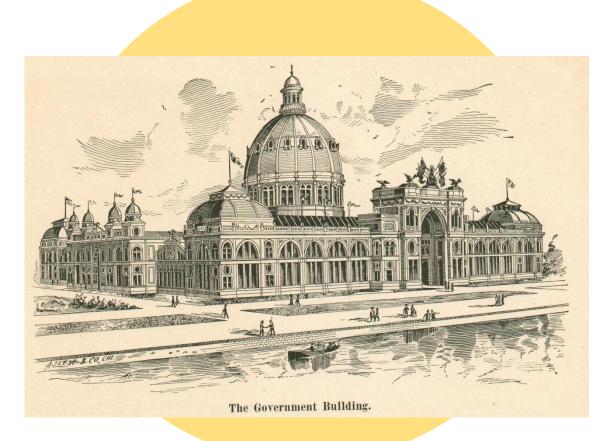

## THE GOVERNMENT BUILDING

The 29th Annual Motorola Solutions Foundation Excellence in Public Service Award presented to Dr. Allison Arwady is an original print from the Columbian Exposition of 1893 showing the **Government Building** located south of the main lagoon.