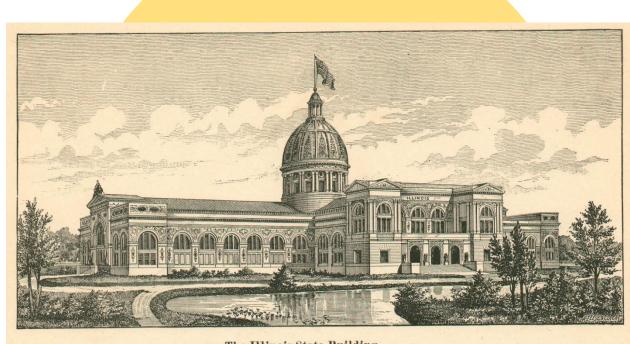

#### THE ILLINOIS STATE BUILDING

The 29th Annual Motorola Solutions Foundation Excellence in Public Service Award presented to Dr. Ngozi Ezike is an original print from the Columbian Exposition of 1893 showing the Illinois State **Building** situated on a high terrace in Jackson Park.

The Illinois State Building.