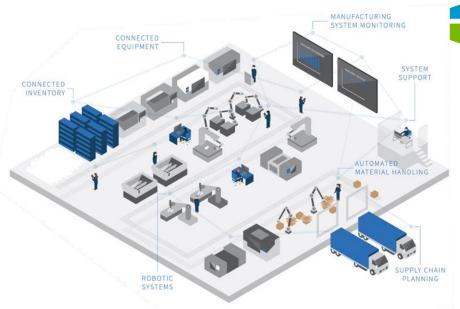

### **Manufacturing Meets Tech**

CHICAGO AS AN ADVANCED MANUFACTURING HUB

MHUB miec